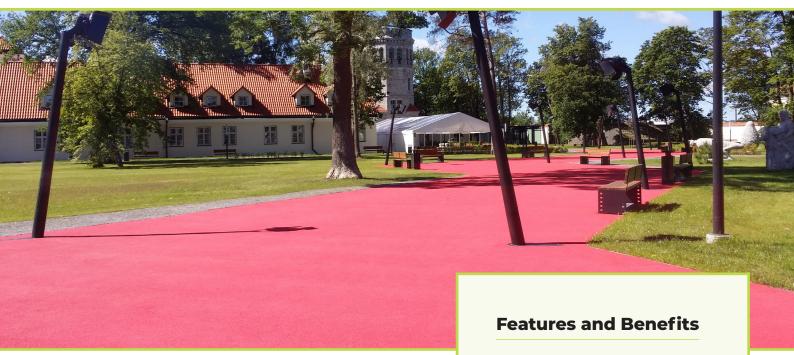

## Walkway

Sustainable and highly porous rubber surfacing for walkways, paths and urban decorative spaces

## **Performance Characteristics**

Playtop Walkway is ideal for walkways, paths, recreational spaces and urban decoration.

Playtop Walkway is a resilient, durable and porous system perfect for both pedestrians, runners, wheel chair users, prams and light vehicles like disability scooters. Playtop Walkway is also available in a Nike Grind version which incorporates recycled granules from worn out sports shoes giving the material a new life.