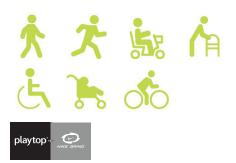

## **Performance Characteristics**

Playtop Walk is a practical and highly water permeable surface and a cost-effective one-layer solution for areas where large machines do not easily access.

Playtop Walk is an environmentally friendly certified system which intelligently converts recycled rubber and natural aggregate into a resilient and slip resistant surface for all, from pedestrians and wheel chair users to bicycle riders and runners.

#### Areas for use